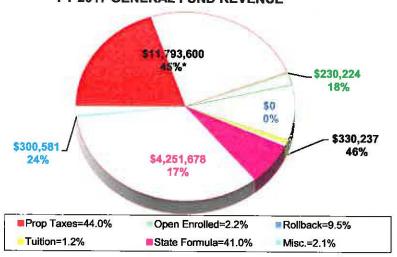

#### K. Monthly Financial Report

The treasurer recommends approval of the Monthly Financial Report as shown in **EXHIBIT A.** 