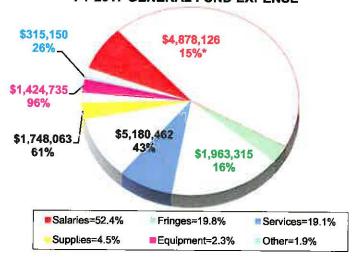

#### K. Monthly Financial Report

The treasurer recommends approval of the Monthly Financial Report as shown in **EXHIBIT A.** 