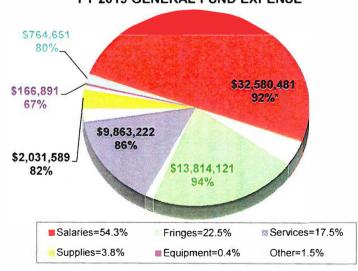

#### **FY 2019 GENERAL FUND EXPENSE**

<sup>\*</sup>Pie percentages indicate estimated revenue received or budgeted expense spent/encumbered from each category. For example, 96% of FY19 estimated property tax revenue (red) has been received to date.