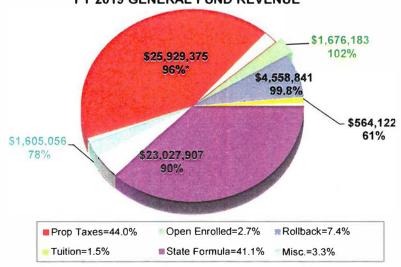

#### **FY 2019 GENERAL FUND REVENUE**

#### **FY 2019 GENERAL FUND EXPENSE**

<sup>\*</sup>Pie percentages indicate estimated revenue received or budgeted expense spent/encumbered from each category. For example, 96% of FY19 estimated property tax revenue (red) has been received to date.