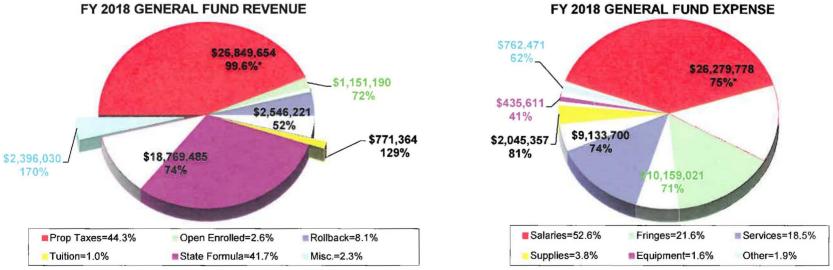

= includes about 50 funds where students are involved in the management along with an advisor (e.g. student councils, honor society, junior statesmen, etc.)

**FY 2018 GENERAL FUND EXPENSE** 

\*Pie percentages indicate estimated revenue received or budgeted expense spent/encumbered from each category. For example, 99.6% of FY18 estimated property tax revenue (red) has been received to date.