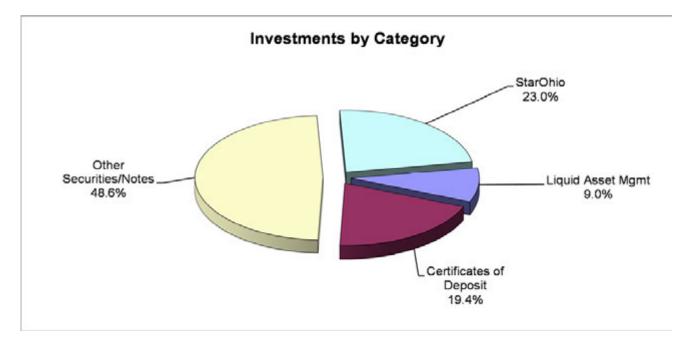

# Findlay City School District Bank Reconciliation 2018 Month of March

FUND BALANCES ON BOARD BOOKS

\$ 29,176,548.10

| Bank Statement Balance<br>Fifth-Third Bank<br>Athletic Petty Cash (4) 1/24/00<br>FHS Guidance Petty Cash 1/14/02<br>Treasurer/Transportation Petty Cash 10/9/00<br>Food Service Change 8/13/01<br>MS Change 7/16/01 | 1,498,688.10<br>14,000.00<br>2,000.00<br>200.00<br>1,027.00<br>200.00       |                                      |
|---------------------------------------------------------------------------------------------------------------------------------------------------------------------------------------------------------------------|-----------------------------------------------------------------------------|--------------------------------------|
| Outstanding Checks                                                                                                                                                                                                  | (53,211.01)                                                                 |                                      |
| Total Bank Balances                                                                                                                                                                                                 | ÷                                                                           | 1,462,904.09                         |
| Investments<br>Fifth-Third Bank Securities 3/31/18<br>Fifth-Third Invested Bond Proceeds 3/31/18<br>Multi-Bank Securities<br>Other Bank CDs<br>Star Ohio 3/31/18<br>Total Investments                               | 2,451,135.44<br>385,273.81<br>14,031,569.71<br>4,567,995.97<br>6,287,204.72 | 27,723,179.65                        |
| Adjustments<br>3/31 Common Remitter amount included in STAR balance<br>Returned direct deposit/check reissued in transit<br>Deposits in bank yet to be posted on books                                              |                                                                             | (7,573.30)<br>(514.84)<br>(1,447.50) |