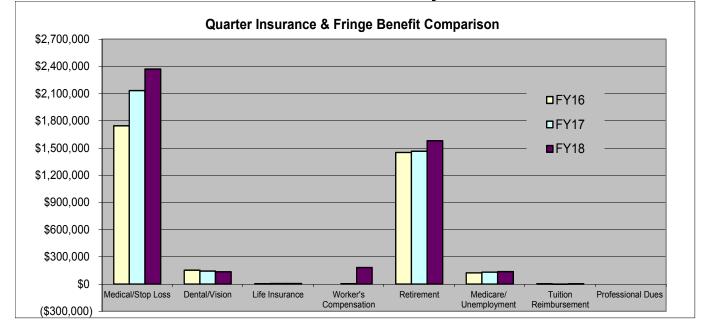

#### M. FY18 3rd Quarter Fringe Benefits Report

The treasurer recommends approval of the FY18 3rd Quarter Fringe Benefits Reports as presented in EXHIBIT B.