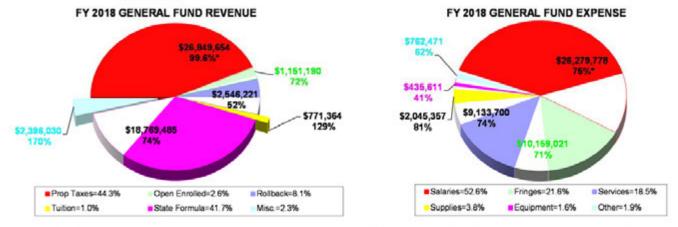

= includes about 50 funds where students are involved in the management along with an advisor (e.g. student councils, honor society, junior statesmen, etc.)

**FY 2018 GENERAL FUND EXPENSE** 

\*Pie percentages indicate estimated revenue received or budgeted expense spent/encumbered from each category. For example, 99.6% of FY18 estimated property tax revenue (red) has been received to date.