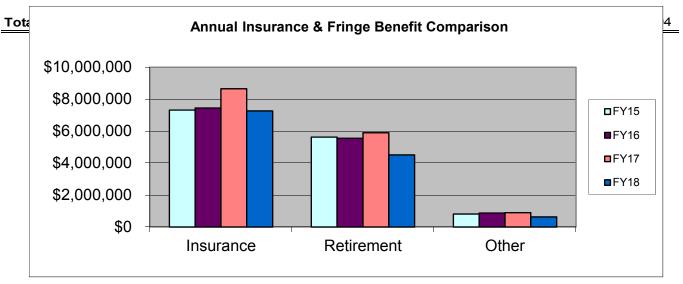

#### M. FY18 3rd Quarter Fringe Benefits Report

The treasurer recommends approval of the FY18 3rd Quarter Fringe Benefits Reports as presented in EXHIBIT B.