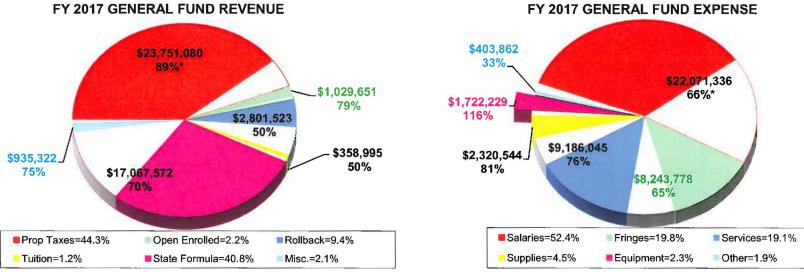

= includes about 45 funds where the district manages student extracurriculars (e.g. athletic & music groups and camps, yearbook, etc.)

FY 2017 GENERAL FUND EXPENSE

a.

\*Pie percentages indicate estimated revenue received or budgeted expense spent/encumbered from each category. For example, 89% of FY17 estimated property tax revenue (red) has been received to date.