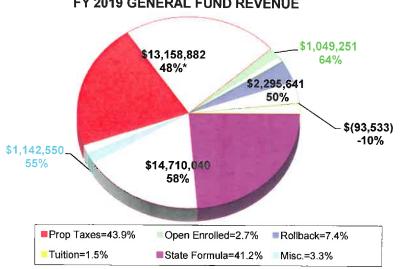

### **FY 2019 GENERAL FUND REVENUE**

### **FY 2019 GENERAL FUND EXPENSE**

<sup>\*</sup>Pie percentages indicate estimated revenue received or budgeted expense spent/encumbered from each category. For example, 48% of FY19 estimated property tax revenue (red) has been received to date.