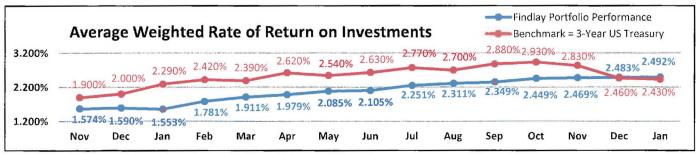

### **FINDLAY CITY SCHOOLS TREASURER'S REPORT JANUARY 2019**

|                        | June 30, 2018 | JUL-JAN       | YTD % OF         | JUL-JAN     | YTD % OF | January 31, 2019 | OUTSTANDING  | UNENCUMBERED       | UNENCUMBERED                       | LINENCLINEEDED                     |
|------------------------|---------------|---------------|------------------|-------------|----------|------------------|--------------|--------------------|------------------------------------|------------------------------------|
| FUND                   | CASH BALANCE  | RECEIPTS      | BUDGET           | EXPENSES    | BUDGET   | CASH BALANCE     | ENCUMBRANCES | BAL, Jan. 31, 2019 |                                    | UNENCUMBERED                       |
| ——<br>GENERAL          | \$ 10,908,253 | \$ 32,262,830 | 52.2% \$         |             | 57.2%    | \$ 5,965,600     | \$ 2,063,753 | \$ 3,901,847 +     | Bal. Jan. 31, 2018<br>\$ 6,478,522 | Bal, Jan, 31, 2017<br>\$ 8,230,482 |
| 27-YEAR 2010 BOND DEBT | 1,054,579     | 1,948,829     | 48.5%            | 2,783,168   | 68.2%    | 220.240          | Ψ 2,000,700  | 220,240            | 266,759                            | 301,673                            |
| PERMANENT IMPRVMNT     | 2,979,014     | 1,252,103     | 57.1%            | 1,645,238   | 41.1%    | 2,585,878        | 657,940      | 1,927,939          | 2.250.571                          | 858.817                            |
| 2010 BOND PROCEEDS     | 387,391       | 4.559         | 45.6%            | 1,010,200   | 0.0%     | 391,950          | 057,340      | 391,950            | 392.237                            | .,,                                |
| FOOD SERVICE           | 393,012       | 779.329       | 39.0%            | 892,911     | 45.4%    | 279,431          | 369,704      |                    |                                    | 620,655                            |
| ENDOWMENTS & TRUSTS    | 1,221,421     | 7,906         | 1.8%             | 279,309     | 51.4%    | 950,019          | •            | (90,273)           | (167,683)                          | (201,818)                          |
| NEW BLDG MAINTENANCE   | 1,888,818     | 291.525       | 70.4%            |             |          |                  | 19,152       | 930,867            | 834,148                            | 897,597                            |
|                        |               |               |                  | 373,754     | 44.3%    | 1,806,588        | 205,860      | 1,600,729          | 1,728,739                          | 1,711,414                          |
| MILLSTREAM             | 158,554       | 561,596       | 59.7%            | 427,163     | 46,1%    | 292,987          | 6,507        | 286,480            | 652,774                            | 554,718                            |
| PUBLIC SUPPORT         | 137,147       | 92,603        | 61.7%            | 101,690     | 48.2%    | 128,060          | 16,733       | 111,327            | 130,000                            | 116,366                            |
| FAB\$S                 | 111,364       | 84,639        | 49.8%            | 113,488     | 54.0%    | 82,516           | -            | 82,516             | 116,757                            | 143,095                            |
| HEALTH INSURANCE       | 1,812,133     | 6,319,763     | 70.2%            | 6,510,903   | 68.5%    | 1,620,993        | 129,906      | 1,491,087          | 801,908                            | 892,921                            |
| STUDENT ACTIVITIES     | 126,758       | 54,256        | 25.8%            | 46,728      | 25.3%    | 134,286          | 29,850       | 104,437            | 108,275                            | 98,264                             |
| DISTRICT ACTIVITIES    | 496,456       | 440,735       | 88.1%            | 470,687     | 61.1%    | 466,505          | 97,036       | 369,469            | 387,397                            | 308,335                            |
| AUXILIARY SRVCS        | 29,051        | 181,807       | 46.6%            | 207,977     | 49.8%    | 2,881            | 144,157      | (141,276)          | (130,661)                          | (43,074)                           |
| STATE GRANTS           | 13,505        | 63,532        | 49.2%            | 31,926      | 24.1%    | 45,110           | 99           | 45,011             | 20,949                             | 20,405                             |
| FEDERAL GRANTS         | 79,490        | 1,323,045     | 36.3%            | 1,574,519   | 46.6%    | (171,983)        | 85,398       | (257,381)          | (222,799)                          | (253,073)                          |
| OTHER MISC FUNDS       | 821,006       | 411,241       | 41.2%            | 510,638     | 42.5%    | 721,609          | 96,423       | 625,186            | 537,408                            | 531.220                            |
| TOTALS                 | \$ 22.617.952 | \$ 46,080,299 | 52.9% \$         |             | 56.7%    | \$ 15,522,670    | \$ 3,922,518 | \$ 11,600,153      | \$ 14,185,301                      |                                    |
|                        | 7,5 11,002    | + .=,+00,200  | υ <u>-</u> .υ γυ | 00, 170,000 | 50.7 70  | Ψ 10,022,070     | Ψ 0,522,510  | Ψ 11,000,100       | Ψ 14,100,301                       | \$ 14,787,997                      |