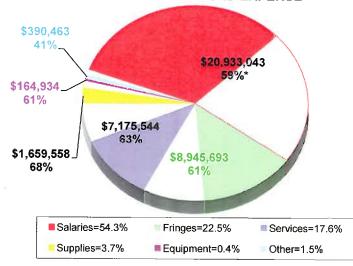

### **FY 2019 GENERAL FUND EXPENSE**

<sup>\*</sup>Pie percentages indicate estimated revenue received or budgeted expense spent/encumbered from each category. For example, 48% of FY19 estimated property tax revenue (red) has been received to date.