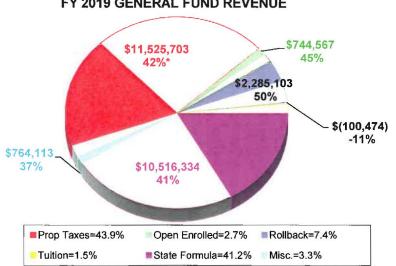

#### **FY 2019 GENERAL FUND REVENUE**

#### **FY 2019 GENERAL FUND EXPENSE**

<sup>\*</sup>Pie percentages indicate estimated revenue received or budgeted expense spent/encumbered from each category. For example, 42% of FY19 estimated property tax revenue (red) has been received to date.