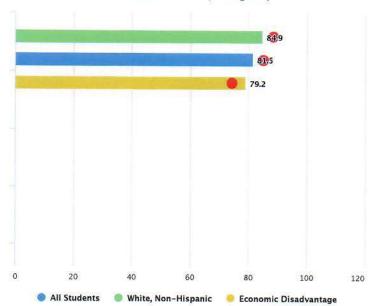

#### **Graduation Rate**

The Graduation Rate component looks at the percent of students who are successfully finishing high school with a diploma in four, five, six, seven, or eight years.

72.4%

Graduation Rates

75.5% is the weighted average of all graduation rates.

https://reportcard.education.ohio.gov/dorp/print/000402

Safeteto boar (http://ohio.gov/agencies/) | Online Services (http://ohio.gov/agencies/) | Online Services (http://ohio.gov/services/) | Ohio.gov/ (http://www.ohio.gov)