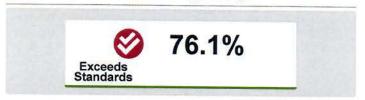

#### **Graduation Rate**

The Graduation Rate component looks at the percent of students who are successfully finishing high school with a diploma in four, five, six, seven, or eight years.

72.4%

Graduation Rates

75.5% is the weighted average of all graduation rates.

https://reportcard.education.ohio.gov/dorp/print/000402

Safeteto boar (http://ohio.gov/agencies/) | Online Services (http://ohio.gov/agencies/) | Online Services (http://ohio.gov/services/) | Ohio.gov/ (http://www.ohio.gov)