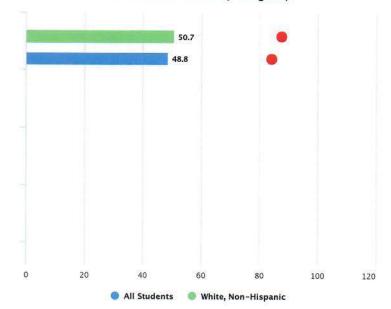

#### **Graduation Rate**

The Graduation Rate component looks at the percent of students who are successfully finishing high school with a diploma in four, five, six, seven, or eight years.

72.4%

Graduation Rates

75.5% is the weighted average of all graduation rates.

https://reportcard.education.ohio.gov/dorp/print/000402

Safeteto boar (http://ohio.gov/agencies/) | Online Services (http://ohio.gov/agencies/) | Online Services (http://ohio.gov/services/) | Ohio.gov/ (http://www.ohio.gov)