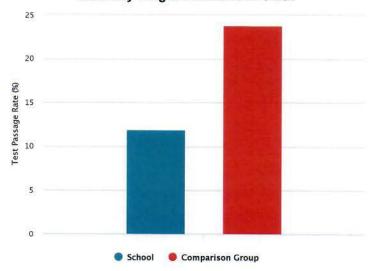

#### **High School Test Passage Rate**

The High School Test Passage Rate component represents the number of students who passed all five state tests that are required for graduation.

Students who Passed all Five Tests

## **High School Test Passage Rate**

The High School Test Passage Rate component represents the number of students who passed all five state tests that are required for graduation.

#### Students Who Passed All Five Tests

### How Does this School Compare to the Other Dropout Recovery Program Schools in Ohio?

Rosemary Rooker, Superintendent ◆ Stephen Earnest, Treasurer ◆ Linda Huffman, Guidance