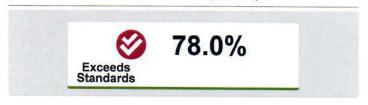

#### **Graduation Rate**

The Graduation Rate component looks at the percent of students who are successfully finishing high school with a diploma in four, five, six, seven, or eight years.

72.4%

Graduation Rates

75.5% is the weighted average of all graduation rates.

https://reportcard.education.ohio.gov/dorp/print/000402

Safeteto boar (http://ohio.gov/agencies/) | Online Services (http://ohio.gov/agencies/) | Online Services (http://ohio.gov/services/) | Ohio.gov/ (http://www.ohio.gov)