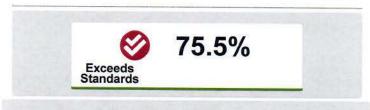

#### **Graduation Rate**

The Graduation Rate component looks at the percent of students who are successfully finishing high school with a diploma in four, five, six, seven, or eight years.

72.4%

Graduation Rates

75.5% is the weighted average of all graduation rates.

https://reportcard.education.ohio.gov/dorp/print/000402

Safeteto boar (http://ohio.gov/agencies/) | Online Services (http://ohio.gov/agencies/) | Online Services (http://ohio.gov/services/) | Ohio.gov/ (http://www.ohio.gov)