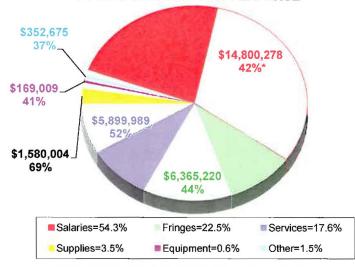

#### **FY 2019 GENERAL FUND EXPENSE**

<sup>\*</sup>Pie percentages indicate estimated revenue received or budgeted expense spent/encumbered from each category. For example, 42% of FY19 estimated property tax revenue (red) has been received to date.