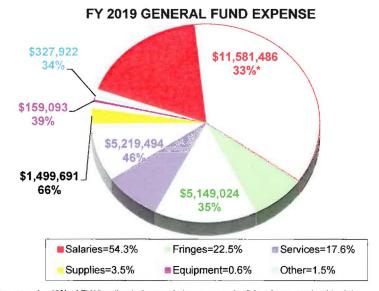

#### **FY 2019 GENERAL FUND EXPENSE**

<sup>\*</sup>Pie percentages indicate estimated revenue received or budgeted expense spent/encumbered from each category. For example, 42% of FY19 estimated property tax revenue (red) has been received to date.