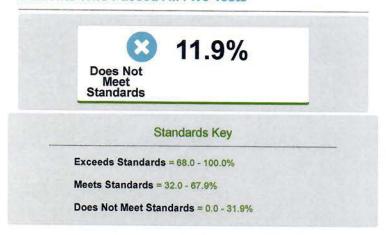

Annual Measurable Objectives

Standards

Rating

11.9%

#### Standards Key

Exceeds = 40.0 - 100.0%

Meets = 12.0 -39.9%

Does Not Meet = 0.0 - 11,9%

Safetido har(gttpg#) affedev.ode.state.oh.us/portal/Default.asp) | About ODE (http://education.ohio.gov/About) | State Agencies (http://ohio.gov/agencies/) | Online Services (http://ohio.gov/services/) | Ohio.gov (http://www.ohio.gov)