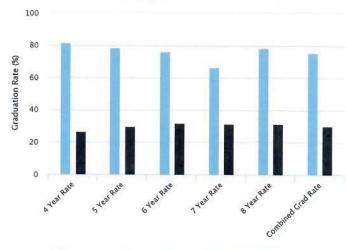

### **Graduation Rate**

The Graduation Rate component looks at the percent of students who are successfully finishing high school with a diploma in four, five, six, seven or eight years.

School Rating

#### 4-Year Graduation Rate

The 4-year graduation rate applies to the Class of 2017 who graduated within four years, i.e. students who entered the 9th grade in 2014 and graduated by 2017.

#### 5-Year Graduation Rate

The 5-year graduation rate applies to the Class of 2016 who graduated within five years, i.e. students who entered the 9th grade in 2013 and graduated by 2017.

#### 6-Year Graduation Rate

The 6-year graduation rate applies to the Class of 2015 who graduated within six years, i.e. students who entered the 9th grade in 2012 and graduated by 2017.

#### 7-Year Graduation Rate

The 7-year graduation rate applies to the Class of 2014 who graduated within seven years, i.e. students who entered the 9th grade in 2011 and graduated by 2017.

#### 8-Year Graduation Rate

The 8-year graduation rate applies to the Class of 2013 who graduated within eight years, i.e. students who entered the 9th grade in 2010 and graduated by 2017.

#### **Combined Graduation Rate**

This combined graduation rate is the weighted average of 4- through 8-year graduation rates.