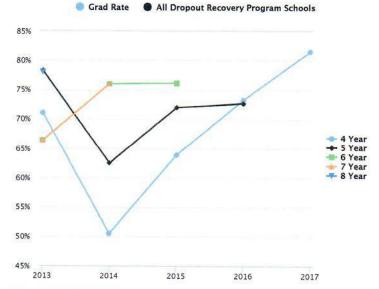

### How Does this School Compare to the Other Dropout Recovery Program Schools in Ohio?

Note: Because the necessary data is not yet available to calculate every graduation rate, the 5-year graduation rate does not appear in the final year of this graph; the 6-year graduation rate does not appear in the final two years; the 7-year graduation rate does not appear in the final three years; and the 8-year graduation rate does not appear in the final four years.