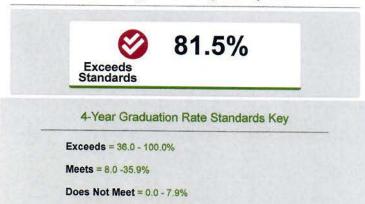

#### 4-Year Graduation Rate

The 4-year graduation rate applies to the Class of 2017 who graduated within four years, i.e. students who entered the 9th grade in 2014 and graduated by 2017.

#### Standards Key

Exceeds = 40.0 - 100.0%

Meets = 12.0 -39.9%

Does Not Meet = 0.0 - 11,9%

Safetido har(gttpg#) affedev.ode.state.oh.us/portal/Default.asp) | About ODE (http://education.ohio.gov/About) | State Agencies (http://ohio.gov/agencies/) | Online Services (http://ohio.gov/services/) | Ohio.gov (http://www.ohio.gov)