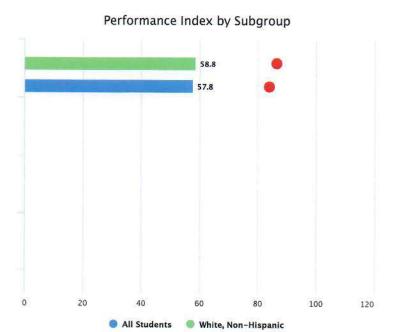

### **Gap Closing**

School Rating

The Gap Closing component shows how well schools are meeting the performance expectations for our most vulnerable populations of students in English language arts, math, and graduation. It also measures how schools are doing in helping English learners to become proficient in English.

#### **Annual Measurable Objectives**

Annual Measurable Objectives (AMOs) compare the performance of each student group to the expected performance goals for that group to determine if gaps exist. These charts show how well each group compares to the state average in ELA, math and graduation. A fourth AMO measures whether English Learners are making progress towards becoming proficient in English. The ultimate goal is for all groups to achieve at high levels.

#### Standards Key

Exceeds Standards = 36.0 - 100.0%

Meets Standards = 1.0 - 35.9%

Does Not Meet Standards = 0.0 - 0.9%

The English Learner AMO is Not Rated because there are not enough students to evaluate.

Each student subgroup has its own interim goal. Meeting the subgroup goals is one of the ways to meet Annual Measurable Objectives. Subgroups with fewer than 25 students are not rated and do not appear on the graphs.