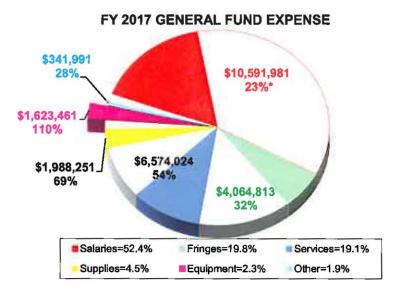

#### M. Monthly Treasurers Report

The treasurer recommends the October 2016 Treasurers Report be approved as shown in **EXHIBIT B.** 

## FINDLAY CITY SCHOOLS TREASURER'S REPORT OCTOBER 2016

| FUND<br>GENERAL<br>27-YEAR 2010 BOND DEBT<br>PERM. IMPRVMNT<br>2010 BOND PROCEEDS | June 30, 2016  CASH BALANCE \$ 13,597,041  874,483  1,145,798  708,639 | JUL-OCT<br><u>RECEIPTS</u><br>\$ 23,179,510<br>1,534,376<br>923,155<br>9,063 | 36.9%<br>44.1%<br>0.6%           | JUL-OCT <u>EXPENSES</u> \$ 20,644,730  - 587,890  97,225 | YTD % OF<br><u>BUDGET</u><br>32.4%<br>0.0%<br>27.9%<br>12.9% | October 31, 2016 <u>CASH BALANCE</u> \$ 16,131,821 2,408,859 1,481,064 620,477 | OUTSTANDING ENCUMBRANCES \$ 4,539,789 572,207 | UNENCUMBERED <u>BAL. Cet. 31, 2018</u> \$ 11,592,032 + 2,408,859 908,857 620,477 | UNENCUMBERED <u>Bal. Oct, 31, 2015</u> \$ 13,445,657 2,355,811 133,836 (236,871) | **Bis. Oct. 31, 2914  \$ 12,089,880  2,362,667  695,654  19,057 |
|-----------------------------------------------------------------------------------|------------------------------------------------------------------------|------------------------------------------------------------------------------|----------------------------------|----------------------------------------------------------|--------------------------------------------------------------|--------------------------------------------------------------------------------|-----------------------------------------------|----------------------------------------------------------------------------------|----------------------------------------------------------------------------------|-----------------------------------------------------------------|
| FLOOD FUND<br>FOOD SERVICE<br>ENDOWMENTS & TRUSTS<br>OSFC BLDG PROJECT            | 406,343<br>886,426                                                     | 321,086<br>5,937                                                             | 0.0%<br>16.1%<br>1.4%<br>0.0%    | 487,892<br>169,509                                       | 0.0%<br>23.4%<br>25.7%<br>0.0%                               | 239,538<br>722,854                                                             | 646,189<br>108,207                            | (406,651)<br>614,648                                                             | (375,889)<br>556,859<br>2,940,663                                                | (561,149)<br>825,795<br>2,516,740                               |
| NEW BLDG MAINTENANCE MILLSTREAM PUBLIC SUPPORT FABSS                              | 2,249,075<br>383,550<br>118,107                                        | 105,450<br>381,141<br>87,384                                                 | 25.5%<br>47.9%<br>58.3%          | 245,391<br>211,044<br>65,467                             | 43 7%<br>20.9%<br>35.5%                                      | 2,109,134<br>553,647<br>140,024<br>142,807                                     | 608,841<br>4,893<br>14,046                    | 1,500,293<br>548,755<br>125,978                                                  | 1,877,218<br>390,838<br>126,349                                                  | 1,874,060<br>404,398<br>115,132                                 |
| HEALTH INSURANCE<br>STUDENT ACTIVITIES<br>DISTRICT ACTIVITIES                     | 146,980<br>1,486,642<br>122,135<br>382,355                             | 61,995<br>2,364,427<br>34,030<br>230,045                                     | 36.5%<br>33.8%<br>16.2%<br>46.0% | 66,168<br>2,612,838<br>28,422<br>234,078                 | 34.5%<br>34.4%<br>13.9%<br>36.9%                             | 1,238,232<br>127,744<br>378,321                                                | 7,236<br>9,782<br>39,187<br>75,359            | 135,571<br>1,228,449<br>88,556<br>302,961                                        | 120,155<br>2,017,936<br>85,391<br>289,783                                        | 85,497<br>2,550,921<br>89,457<br>260,509                        |
| AUXILIARY SRVCS<br>STATE GRANTS<br>FEDERAL GRANTS<br>OTHER MISC FUNDS             | 92,208<br>13,548<br>30,255<br>639,446                                  | 99,143<br>22,104<br>791,790<br>342,751                                       | 25.4%<br>17.1%<br>21.5%<br>34.7% | 120,418<br>13,595<br>1,026,177<br>285,368                | 27.5%<br>10.4%<br>29.5%<br>26.0%                             | 70,932<br>22,057<br>(204,132)<br>696,829                                       | 179,554<br>1,380<br>115,029<br>130,192        | (108,622)<br>20,678<br>(319,161)<br>566,638                                      | (87,287)<br>76,459<br>(194,529)<br>546,375                                       | (123,902)<br>(4,703)<br>(152,753)<br>324,763                    |
|                                                                                   | \$23,283,031                                                           | \$ 30,493,388                                                                |                                  | \$ 26,896,211                                            | 30.2%                                                        |                                                                                | \$ 7,051,891                                  | \$ 19,828,318                                                                    | \$24,068,754                                                                     | \$ 23,372,023                                                   |