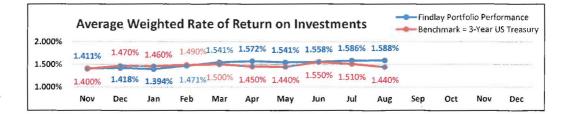

| d Avg Return            | 1.158%           |      | 00 500 444 00            |                        |

GRAND TOTAL INVESTMENTS Grand Total Wtd Avg Return 1.512% \$ 28.523.441.33 Non-Liquid Weighted Average Return 1.588%



as prepared by Mike Barnhart 9/5/2017

## Findlay City Schools Bond Proceed Investments Fiscal Year 2018

| Par                                         |                              | Issued    | Maturity   | Interest |            | Cost       |       | Market     |  |
|---------------------------------------------|------------------------------|-----------|------------|----------|------------|------------|-------|------------|--|
| Amount                                      | Туре                         | Date      | Date       | Rate     |            | Basis      | Value |            |  |
| Fifth Third Securities (2010 Bond Proceeds) |                              |           |            |          |            |            |       |            |  |
| 112,214