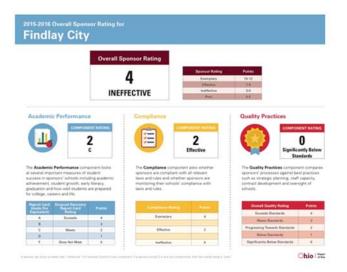

#### 2017-010-004 2016-2017 Findlay City Schools Sponsorship Annual Report

It was motioned by Mrs. Dysinger, seconded by Mrs. Robertson to approve of the 2016-2017 Findlay City Schools Sponsorship Annual Report as shown in **EXHIBIT C.** 