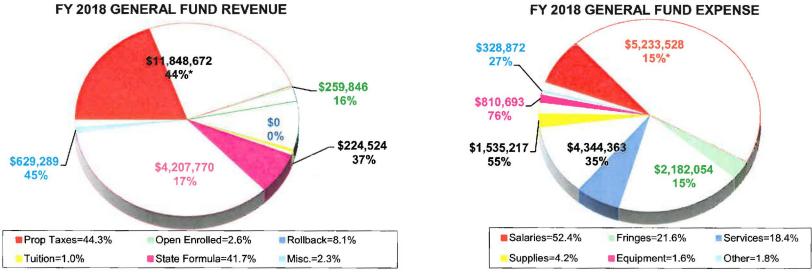

= funds from 2.5 mill continuous levy passed in 2006 (approximately \$2 million per year); plus Marathon's \$1.1 million 2014 donation is included here

**FY 2018 GENERAL FUND EXPENSE** 

.

\*Pie percentages indicate estimated revenue received or budgeted expense spent/encumbered from each category. For example, 44% of FY18 estimated property tax revenue (red) has been received to date.