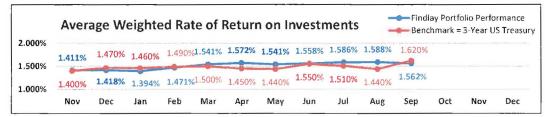

| Rate             |          | Basis                    |    | Value              |



### Findlay City Schools Bond Proceed Investments Fiscal Year 2018

| Par                                  |                              | Issued    | Maturity  | Interest         | Cost             |            | Market     |
|--------------------------------------|------------------------------|-----------|-----------|------------------|------------------|------------|------------|
| Amount                               | Type                         | Date      | Date      | Rate             | Basis            |            | Value      |
| Fifth Third Secu                     | rities (2010 Bond Proceeds)  |           |           |                  |                  |            |            |
| 112,298                              | 5th 3rd Govt MM fund Class A |           |