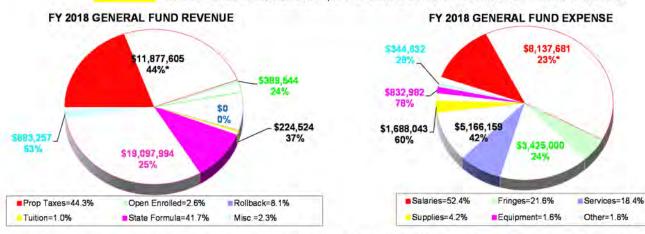

### **FY 2018 GENERAL FUND REVENUE**

### **FY 2018 GENERAL FUND EXPENSE**

<sup>\*</sup>Pie percentages indicate estimated revenue received or budgeted expense spent/encumbered from each category. For example, 44% of FY18 estimated property tax revenue (red) has been received to date.