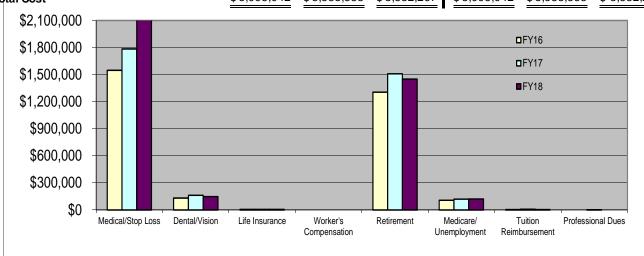

-</u>                   |                   |                      |     | 67       |          |           |
| Total Other Fringe Benefits  | Quarter Ins | ,412,472<br>Surance | 1<br>& Fi | ,634,130<br><b>'inge Be</b> i |    | ,573,080<br><b>t Compa</b> | 1<br>ri <b>so</b> | ,412,472<br><b>n</b> | _1  | ,634,130 | _1       | ,573,080  |
| Total Cost                   |             | 3,095,042           |           | ,583,555                      |    | 3,832,267                  |                   | ,095,042             | \$3 | ,583,555 | \$ 3     | 3,832,267 |
| \$2 100 000                  | <u>-</u>    | · ,                 | =         |                               | _  | · ,                        | <u> </u>          |                      | =   |          | <u> </u> |           |



# **Insurance & Fringe Benefits Report Annual Fiscal Years 2015-2018**

|                                     |                      |                |              | FYTD            |
|-------------------------------------|----------------------|----------------|--------------|-----------------|
|                                     | <u>2014/15</u>       | <u>2015/16</u> | 2016/17      | 2017/18         |
| Administrative Costs                |                      |                |              |                 |
| Dental / Vision                     | \$22,167             | \$22,509       | \$23,281     | \$5,453         |
| Medical                             | 439,251              | 416,181        | 427,422      | 96,523          |
| Board H S A Contribution            | 177,039