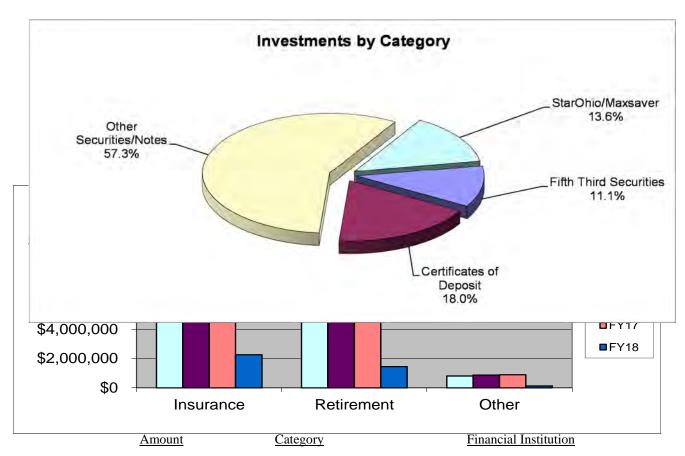

### **FUND BALANCES ON BOARD BOOKS**

\$ 27,415,407.59

| Bank Statement Balance Fifth-Third Bank Athletic Petty Cash (4) 1/24/00 FHS Guidance Petty Cash 1/14/02 Treasurer/Transportation Petty Cash 10/9/00 Food Service Change 8/13/01 MS Change 7/16/01 Outstanding Checks | 1,195,657.77<br>14,000.00<br>2,000.00<br>200.00<br>1,027.00<br>200.00<br>(438,636.74)     |                                      |  |
|----------------------------------------------------------------------------------------------------------------------------------------------------------------------------------------------------------------------|-------------------------------------------------------------------------------------------|--------------------------------------|--|
| Total Bank Balances                                                                                                                                                                                                  | 2)                                                                                        | 774,448.03                           |  |
| Investments Fifth-Third Bank Securities 9/30/17 Fifth-Third Bank - Main MaxSaver 9/30/17 Fifth-Third Invested Bond Proceeds 9/30/17 Multi-Bank Securities Other Bank CDs Star Ohio 9/30/17 Total Investments         | 2,897,904.43<br>107,257.48<br>622,297.53<br>14,919,584.28<br>4,678,795.07<br>3,445,439.01 | 26,671,277.80                        |  |
| Adjustments 9/29 Common Remitter amount included in STAR balance Deposits in bank yet to be booked Error adjustments                                                                                                 |                                                                                           | (7,323.30)<br>(22,956.39)<br>(38.55) |  |