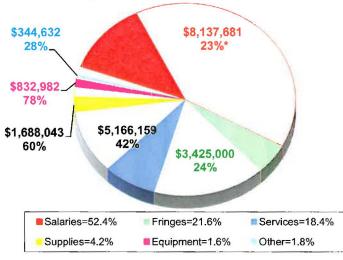

### **FY 2018 GENERAL FUND EXPENSE**

<sup>\*</sup>Pie percentages indicate estimated revenue received or budgeted expense spent/encumbered from each category. For example, 44% of FY18 estimated property tax revenue (red) has been received to date.