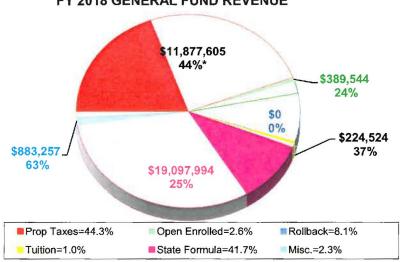

### **FY 2018 GENERAL FUND REVENUE**

### **FY 2018 GENERAL FUND EXPENSE**

<sup>\*</sup>Pie percentages indicate estimated revenue received or budgeted expense spent/encumbered from each category. For example, 44% of FY18 estimated property tax revenue (red) has been received to date.