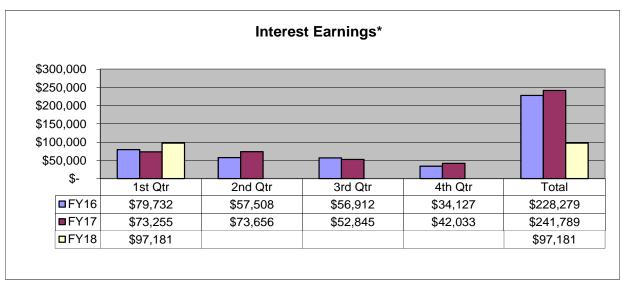

|                |              | •               |
| Tuition Reimbursement               | \$66,166             | \$76,825       | \$66,547     | \$2,280         |
| Professional Dues/Other             | \$146,431            | \$144,793      | \$153,992    | \$0             |
| Total Other Fringe Benefits         | \$804,783            | \$875,451      | \$896,302    | \$123,121       |
| Total Cost                          | \$13,743,055         | \$13,867,309   | \$15,437,602 | \$3,832,267     |



\$ 2,897,904 Liquid Asset Management Fifth Third Bank
\$ 4,678,795 Certificates of Deposit Miscellaneous Banks
\$ 14,919,584 Other Securities/Notes Multibank Securities
\$ 3,552,696 Liquid Investment Accounts STAR Ohio/Fifth Third Maxsaver
Remainder of bond proceeds are not included above.



Investment Objective and Guidelines - Board Policy 4.18 adopted 9/16/96

- 1. Preservation of capital and protection of principal
- 2. Strive to achieve a fair and safe average rate of return
- 3. Sufficiently liquid to enable operating requirements
- 4. Diversified in order to avoid potential losses
- 5. Exercise degree of judgment and care
- 6. Bank account relationships managed to secure adequate services while minimizing costs
- \*Does not include interest earned on \$54 million of bond proceeds received February 2010.

# Findlay City School District General Fund FY18 Appropriations

| <u>Appropriation</u> |                                   | FYTD<br>Appropriations |            | Prior FY<br>Carryover |           | E  | FYTD<br>Expendable |    | penditures<br>FYTD | Percentage<br>FY