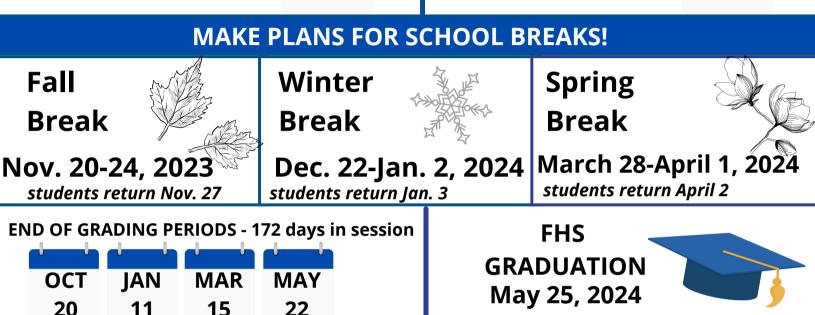

## 2023-24 CALENDAR HIGHLIGHTS

LAST DAY

OF SCHOOL

MAY

22

FIRST DAY OF SCHOOL